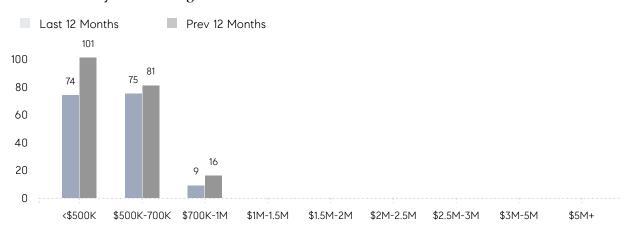

106%      | 102%      |          |
|                | AVERAGE SOLD PRICE | \$636,563 | \$519,578 | 23%      |
|                | # OF CONTRACTS     | 3         | 18        | -83%     |
|                | NEW LISTINGS       | 7         | 10        | -30%     |
| Condo/Co-op/TH | AVERAGE DOM        | 14        | 6         | 133%     |
|                | % OF ASKING PRICE  | 98%       | 101%      |          |
|                | AVERAGE SOLD PRICE | \$280,000 | \$541,833 | -48%     |
|                | # OF CONTRACTS     | 1         | 0         | 0%       |
|                | NEW LISTINGS       | 0         | 0         | 0%       |
|                |                    |           |           |          |

# Waldwick

### SEPTEMBER 2022

### Monthly Inventory





### Contracts By Price Range



### Listings By Price Range



# COMPASS



Compass makes no representations or warranties, express or implied, with respect to future market conditions or prices of residential product at the time the subject property or any competitive property is complete and ready for occupancy or with respect to any report, study, finding, recommendation or other information provided by Compass herein. Moreover, no warranty, express or implied, is made or should be assumed regarding the accuracy, adequacy, completeness, legality, reliability, merchantability or fitness for a particular purpose of any information, in part or whole, contained herein. All material is presented with the understanding that Compass shall not be deemed to provide legal, accounting or other professional services. This is no