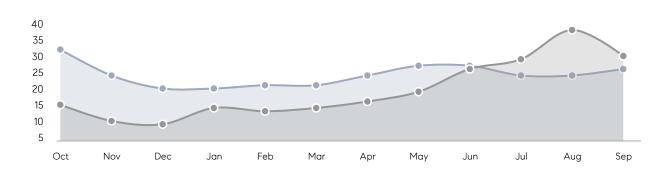

| % OF ASKING PRICE  | 106%      | 102%      |          |
|                | AVERAGE SOLD PRICE | \$636,563 | \$519,578 | 23%      |
|                | # OF CONTRACTS     | 3         | 18        | -83%     |
|                | NEW LISTINGS       | 7         | 10        | -30%     |
| Condo/Co-op/TH | AVERAGE DOM        | 14        | 6         | 133%     |
|                | % OF ASKING PRICE  | 98%       | 101%      |          |
|                | AVERAGE SOLD PRICE | \$280,000 | \$541,833 | -48%     |
|                | # OF CONTRACTS     | 1         | 0         | 0%       |
|                | NEW LISTINGS       | 0         | 0         | 0%       |
|                |                    |           |           |          |

# Waldwick

### SEPTEMBER 2022

### Monthly Inventory





### Contracts By Price Range



### Listings By Price Range



# COMPASS



Compass makes no representations or warranties, express or implied, with respect to future market conditions or prices of residential product at the time the subject property or any competitive property is complete and ready for occupancy or with respect to any report, study, finding, recommendation or other information provided by Compass herein. Moreover, no warranty, express or implied, is made or should be assumed regarding the accuracy, adequacy, completeness, legality, reliability, merchantability or fitness for a particular purpose of any information, in part or whole, contained herein. All material is presented with the understanding that Compass shall not be deemed to provide legal, accounting or other p