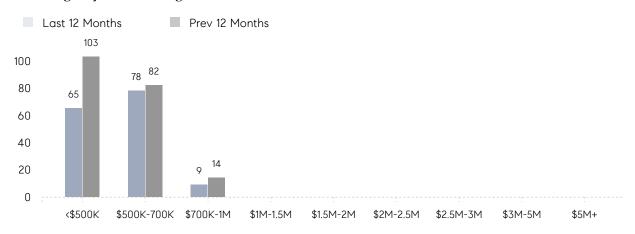

|
|                | AVERAGE SOLD PRICE | \$636,563 | \$519,578 | 23%      |
|                | # OF CONTRACTS     | 3         | 18        | -83%     |
|                | NEW LISTINGS       | 7         | 10        | -30%     |
| Condo/Co-op/TH | AVERAGE DOM        | 14        | 6         | 133%     |
|                | % OF ASKING PRICE  | 98%       | 101%      |          |
|                | AVERAGE SOLD PRICE | \$280,000 | \$541,833 | -48%     |
|                | # OF CONTRACTS     | 1         | 0         | 0%       |
|                | NEW LISTINGS       | 0         | 0         | 0%       |
|                |                    |           |           |          |

# Waldwick

### SEPTEMBER 2022

### Monthly Inventory





### Contracts By Price Range



### Listings By Price Range



# COMPASS



Compass makes no representations or warranties, express or implied, with respect to future market conditions or prices of residential product at the time the subject property or any competitive property is complete and ready for occupancy or with respect to any report, study, finding, recommendation or other information provided by Compass herein. Moreover, no warranty, express or implied, is made or should be assumed regarding the accuracy, adequacy, completeness, legality, reliability, merchantability or fitness for a particular purpose of any information, in part or whole, contained herein. All material is presented with the understanding that Compass shall not be deemed to provide legal, accounting or other professional services. This is not intended to solicit the purch